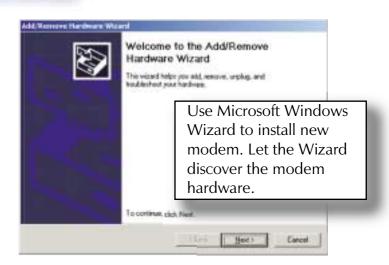

## Digi One IA Modem™ Quick Start Guide

























## Congratulations, your Digi One IA Modem is installed.

For FAQs and brief AT reference guide, see other side. For complete AT Command guide, use the CD.

For Digi Technical Support

You must register your product to validate your warranty and receive your free 90 days of technical support! Please register online at http://register.digi.com

If you encounter problems installing this product, your first line of support is to contact your solution provider for technical assistance. See other side for top 4 FAQs.

For self help, visit the Digi support site at

http://support.digi.com for drivers, firmware upgrades, cable information, documentation, additional FAQs, and knowledge base articles.

© Digi International Inc. 2002. All Rights Reserved. The Digi Connectware logo is a tra